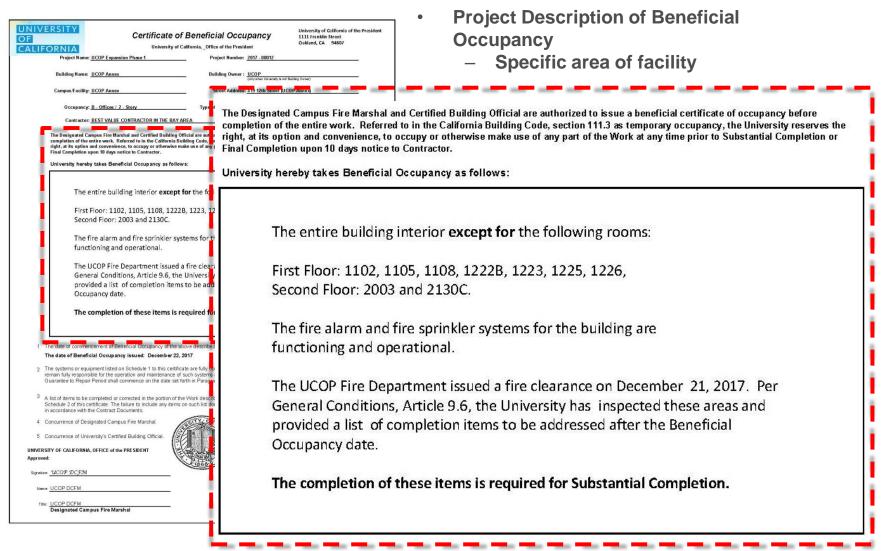

The Designated Campus Fire Marshal and Certified Building Official are authorized to issue a beneficial certificate of occupancy before completion of the entire work. Referred to in the California Building Code, section 111.3 as temporary occupancy, the University reserves the right, at its option and convenience, to occupy or otherwise make use of any part of the Work at any time prior to Substantial Completion or Final Completion upon 10 days notice to Contractor.

#### UNIVERSITY HEREBY TAKES BENEFICIAL OCCUPANCY AS FOLLOWS:

 Beneficial Occupancy shall be for the following described portion of the work: The entire building interior except for the following rooms: First Floor: 1102, 1105, 1108, 1222B, 1223, 1225, 1226, Second Floor: 2003 and 2130C.

The fire alarm and fire sprinkler systems for the building are functioning and operational. The UCOP Fire Department issued a fire clearance on December 21, 2017.

Per General Conditions, Article 9.6, the University has inspected these areas and provided a list of completion items to be addressed after the Beneficial Occupancy date. **The completion of these items is required for Substantial Completion.** 